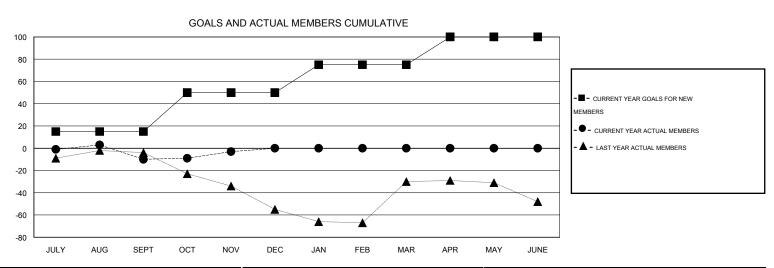

# LOCATION MINNESOTA

 $\mathsf{GMT}\;\mathsf{CA}\;2$ 

| Clubs                 |                  |           |                  |                  | Members               |                    |                                     |                    |                  |
|-----------------------|------------------|-----------|------------------|------------------|-----------------------|--------------------|-------------------------------------|--------------------|------------------|
| RESULTS FOR 2016-2017 |                  |           |                  |                  | RESULTS FOR 2016-2017 |                    |                                     |                    |                  |
| QUARTER               | NEW CLUB<br>GOAL | NEW CLUBS | DROPPED<br>CLUBS | NET<br>GAIN/LOSS | QUARTER               | NEW MEMBER<br>GOAL | CHARTER AND<br>NEW MEMBERS<br>ADDED | DROPPED<br>MEMBERS | NET<br>GAIN/LOSS |
| JULY/AUG/SEPT         | 0                | 0         | 0                | 0                | JULY/AUG/SEPT         | 15                 | 26                                  | 36                 | -10              |
| OCT/NOV/DEC           | 1                | 0         | 0                | 0                | OCT/NOV/DEC           | 35                 | 26                                  | 19                 | 7                |
| JAN/FEB/MAR           | 1                | 0         | 0                | 0                | JAN/FEB/MAR           | 25                 | 0                                   | 0                  | 0                |
| APR/MAY/JUNE          | 1                | 0         | 0                | 0                | APR/MAY/JUNE          | 25                 | 0                                   | 0                  | 0                |