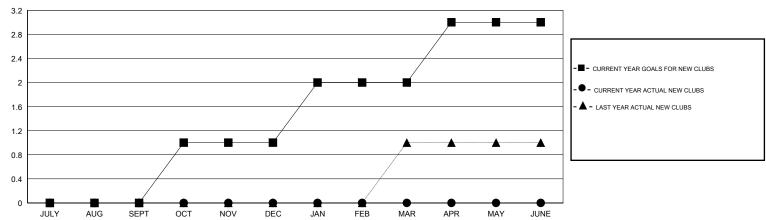

# LOCATION MINNESOTA

 $\mathsf{GMT}\;\mathsf{CA}\;2$ 

| Clubs                 |                  |           |                  |                  | Members               |                    |                                     |                    |                  |
|-----------------------|------------------|-----------|------------------|------------------|-----------------------|--------------------|-------------------------------------|--------------------|------------------|
| RESULTS FOR 2016-2017 |                  |           |                  |                  | RESULTS FOR 2016-2017 |                    |                                     |                    |                  |
| QUARTER               | NEW CLUB<br>GOAL | NEW CLUBS | DROPPED<br>CLUBS | NET<br>GAIN/LOSS | QUARTER               | NEW MEMBER<br>GOAL | CHARTER AND<br>NEW MEMBERS<br>ADDED | DROPPED<br>MEMBERS | NET<br>GAIN/LOSS |
| JULY/AUG/SEPT         | 0                | 0         | 0                | 0                | JULY/AUG/SEPT         | 15                 | 26                                  | 36                 | -10              |
| OCT/NOV/DEC           | 1                | 0         | 0                | 0                | OCT/NOV/DEC           | 35                 | 26                                  | 19                 | 7                |
| JAN/FEB/MAR           | 1                | 0         | 0                | 0                | JAN/FEB/MAR           | 25                 | 0                                   | 0                  | 0                |
| APR/MAY/JUNE          | 1                | 0         | 0                | 0                | APR/MAY/JUNE          | 25                 | 0                                   | 0                  | 0                |

### GOALS AND ACTUAL NEW CLUBS CUMULATIVE

| DROPPED CLUBS: 0 |    | 27 CLUBS OF 65 ADDED 1 OR MORE<br>NEW MEMBERS | GENDER DISTRIBUTION  MALE 1,406 (73.73%) |              |     |
|------------------|----|-----------------------------------------------|------------------------------------------|--------------|-----|
| DROPPED MEMBERS  |    |                                               | FEMALE                                   | 501 (26.27%) |     |
| DECEASED         | 10 | CHOK HERE FOR HEALTH                          |                                          |              | 421 |
| CLUB CANCELLED 0 |    | CLICK HERE FOR HEALTH ASSESSMENT DATA         | FAMILY UNIT MEMBERS                      |              |     |
| OTHER            | 45 |                                               | HEAD OF HOUSEHOLD                        |              | 205 |
| TOTAL            | 55 |                                               | NON-HEAD OF HOUSEHOLD                    |              |     |